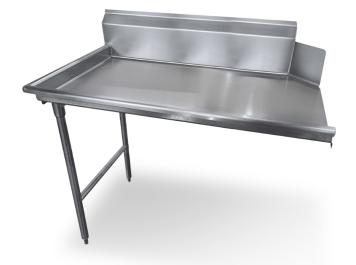

## 16 Gauge Stainless Steel Clean Dishtables

- Made of 16-gauge, 304 stainless steel
- Stainless Steel Legs with Cross Bracing Made of 18-gauge, 202 Stainless Steel
- 1" Adjustable stainless steel bullet feet for added stability