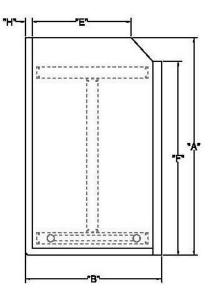

|   | -c |
|---|----|
| ļ |    |
| Ų |    |

| ITEM          | Length<br>(A) | Width<br>(B) | Overall<br>Hight (C) | Back Splash<br>Hight (D) | Machine<br>Lip (E) | Back Splash<br>Length (F) | Rolled Edge<br>Hight (G) | Rolled Edge<br>Hight (H) | Back Splash<br>Depth (I) |
|---------------|---------------|--------------|----------------------|--------------------------|--------------------|---------------------------|--------------------------|--------------------------|--------------------------|
| SWCDT<br>-26L | 26"           | 30"          | 43 3/4"              | 9 3/4"                   | 21 3/4"            | 20 3/4"                   | 3/4"                     | 1 1/2"                   | 2"                       |
| SWCDT<br>-36L | 36"           | 30"          | 43 3/4"              | 9 3/4"                   | 21 3/4"            | 30 3/4"                   | 3/4"                     | 1 1/2"                   | 2"                       |
| SWCDT<br>-48L | 48"           | 30"          | 43 3/4"              | 9 3/4"                   | 21 3/4"            | 42 3/4"                   | 3/4"                     | 1 1/2"                   | 2"                       |
| SWCDT<br>-60L | 60"           | 30"          | 43 3/4"              | 9 3/4"                   | 21 3/4"            | 54 3/4"                   | 3/4"                     | 1 1/2"                   | 2"                       |
| SWCDT<br>-72L | 72"           | 30"          | 43 3/4"              | 9 3/4"                   | 21 3/4"            | 66 3/4"                   | 3/4"                     | 1 1/2"                   | 2"                       |